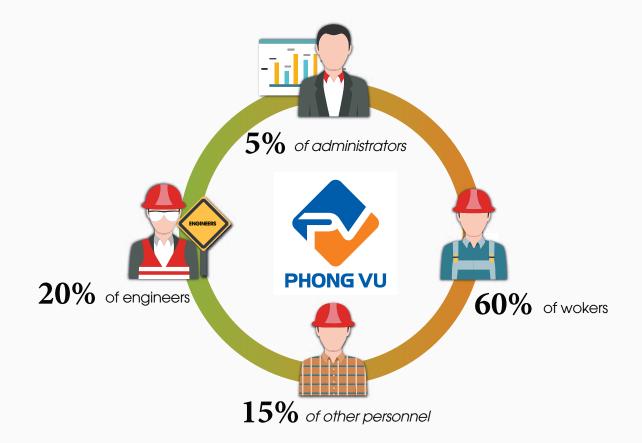

#### Personnel: 20 staff, included:

- Number of operation workers: 11 Persons
- Number of engineers: 5 Persons
- > Number of quality staffs: 2 Persons
- > Number of office staffs: 2 Persons
- Devices :
  - CNC machine: 6 pcs. (CNC milling, turning, wire cutting, grinding)
- Factories:
  - Precision factory : 400 m2...